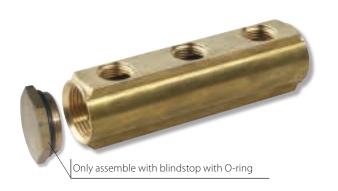

## 6 Brass manifolds

Henco's range includes manifolds for both sanitary and heating applications.

All manifolds are made from brass. The manifolds come in  $\frac{3}{4}$ ", 1" or 5/4" versions and have 2 to 10 branches. The branches are fitted with 3/8", 1/2" or euroconus connectors.

They are available with a 3/8" screw thread for the fitting of an automatic air vent.

Henco's range also includes galvanised manifolds made from brass. They are provided with ball valves and a euroconus connection on each outlet.