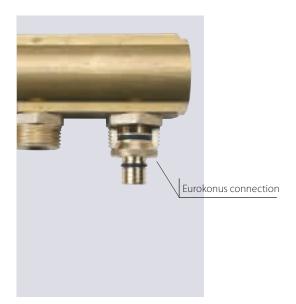

## 6 Brass manifolds

Henco's range includes manifolds for both sanitary and heating applications.

All manifolds are made from brass. The manifolds come in  $\frac{3}{4}$ ", 1" or 5/4" versions and have 2 to 10 branches. The branches are fitted with 3/8", 1/2" or euroconus connectors.

## Advantages

- O-ring connection + alignment
- Universal euroconus connections