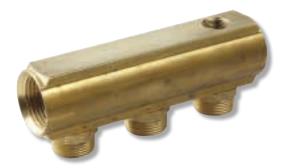

The manifolds are provided with 2, 3 or 4 connections. They are supplied with a female thread at one end and a 1" or 3/4" male thread at the other end so that they can be coupled together.